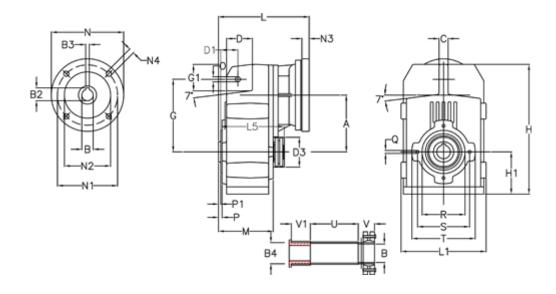

## **Measures**

| A = 150.50 | D1 = 54.0  | I5 = 180.0 | P1                                  | = 3.5    | V =  |
|------------|------------|------------|-------------------------------------|----------|------|
| B = 36     | d3 = 90    | M = 125.0  | Q                                   | = M10x17 | V1 = |
| B1 = 14    | G = 170    | N = 160    | R                                   | = 110    |      |
| B2 = 16.3  | G1 = 84.0  | N1 = 130   | S                                   | = 130    |      |
| B3 = 5     | H = 326.0  | N2 = 110   | Т                                   | = 150    |      |
| B4 = 35    | H1 = 102.0 | N4 = M8x16 | Tightening torque Nm adapter bushin | g = 6.0  |      |
| C = 20     | L = 283.0  | O = 13     | Tightening torque Nm shrink disc    | = 8.0    |      |
| D = 68.0   | L1 = 210   | P = 6.5    | U                                   | = 95.5   |      |